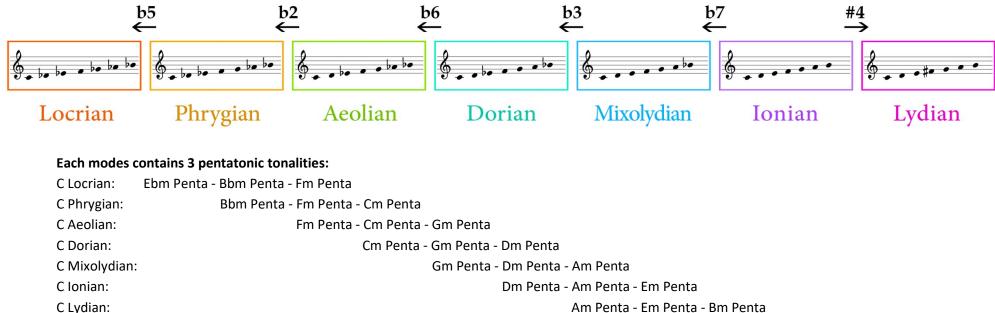

## **THE MAJOR MODES (CHURCH MODES)**

A summary to this YouTube video from NewJazz: https://youtu.be/KiEoJjWIGMY

We can arrange the "Major Modes" (also called the "Church Modes") in relation to their sound. The darkest and most flattened modes to the left and the most bright and sharpened modes to the right.

Am Penta - Em Penta - Bm Penta

You are most welcome to make a small donation at www.paypal.me/newjazz or www.patreon.com/newjazz. But don't feel obligated – all material and videos from NewJazz are free, public and for everybody. Enjoy 🙂